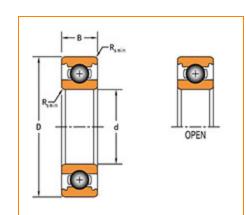

## Specifications | Dimensions | Basic Load Ratings | Factors

| Specifications – |                      |           |                                                                                                      |  |  |  |  |
|------------------|----------------------|-----------|------------------------------------------------------------------------------------------------------|--|--|--|--|
|                  | Clearance            | C3        |                                                                                                      |  |  |  |  |
|                  | Bore Size d          | 40.000 mm |                                                                                                      |  |  |  |  |
|                  | Features             | Open      |                                                                                                      |  |  |  |  |
|                  | Weight               | 0.029 Kg  |                                                                                                      |  |  |  |  |
|                  |                      |           |                                                                                                      |  |  |  |  |
| Dimensions –     |                      |           |                                                                                                      |  |  |  |  |
|                  | Outside Diameter D   | 52.000 mm |                                                                                                      |  |  |  |  |
| 6                | Outside Ring Width B | 7.000 mm  |                                                                                                      |  |  |  |  |
|                  | adius Rs min         | 0.300 mm  |                                                                                                      |  |  |  |  |
|                  |                      |           | فروشگاه کالا مىنعتى<br>www.kalasanati.com<br>کال مىنعتى تنها يک فروشکاه نيست!<br>آموزش، انتخاب، خريد |  |  |  |  |