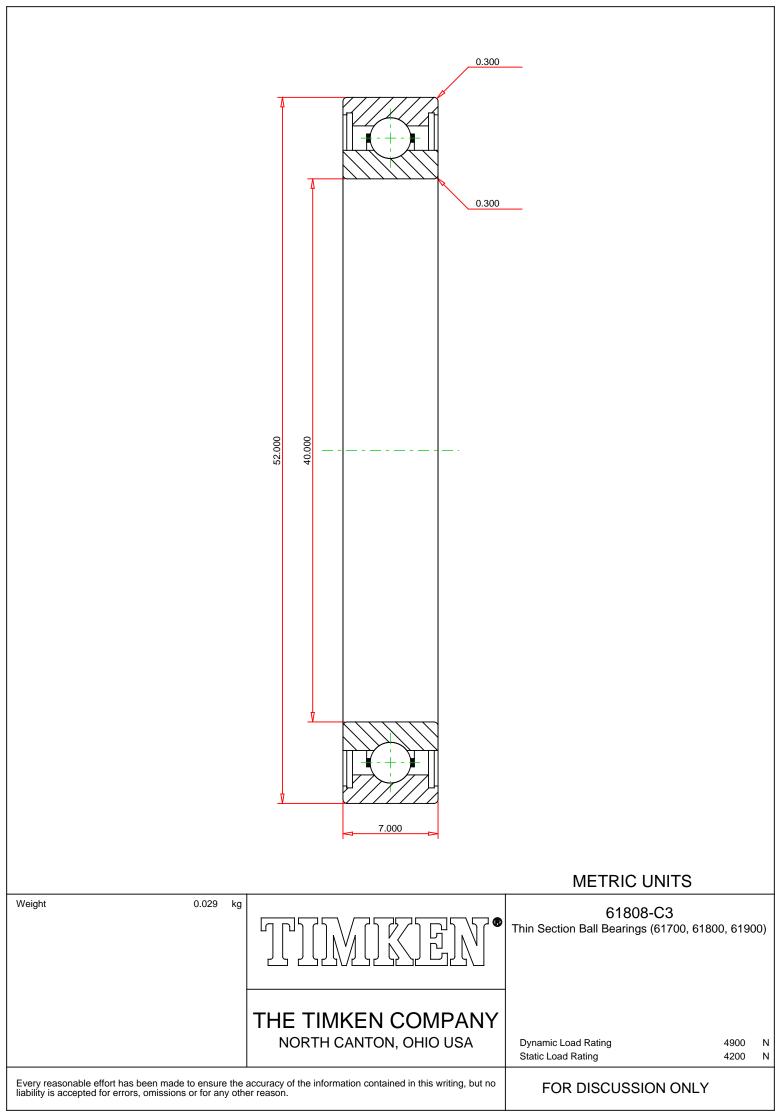

## Specifications | Dimensions | Basic Load Ratings | Factors

| Specifications – |                      |           |                                                                                                      |  |  |  |  |
|------------------|----------------------|-----------|------------------------------------------------------------------------------------------------------|--|--|--|--|
|                  | Clearance            | C3        |                                                                                                      |  |  |  |  |
|                  | Bore Size d          | 40.000 mm |                                                                                                      |  |  |  |  |
|                  | Features             | Open      |                                                                                                      |  |  |  |  |
|                  | Weight               | 0.029 Kg  |                                                                                                      |  |  |  |  |
|                  |                      |           |                                                                                                      |  |  |  |  |
| Dimensions –     |                      |           |                                                                                                      |  |  |  |  |
|                  | Outside Diameter D   | 52.000 mm |                                                                                                      |  |  |  |  |
| 6                | Outside Ring Width B | 7.000 mm  |                                                                                                      |  |  |  |  |
|                  | adius Rs min         | 0.300 mm  |                                                                                                      |  |  |  |  |
|                  |                      |           | فروشگاه کالا مىنعتى<br>www.kalasanati.com<br>کال مىنعتى تنها يک فروشکاه نيست!<br>آموزش، انتخاب، خريد |  |  |  |  |

| Basic Load Ratings |           |           |  |  | - |  |  |
|--------------------|-----------|-----------|--|--|---|--|--|
| Cr - Dynamic Lo    | ad Rating | 4.9 kN    |  |  |   |  |  |
| COr - Static Load  | I Rating  | 4.2 kN    |  |  |   |  |  |
| Factors -          |           |           |  |  |   |  |  |
| Grease Limiting    | Speed     | 12000 rpm |  |  |   |  |  |
| Oil Limiting Spe   | ed        | 14000 rpm |  |  |   |  |  |